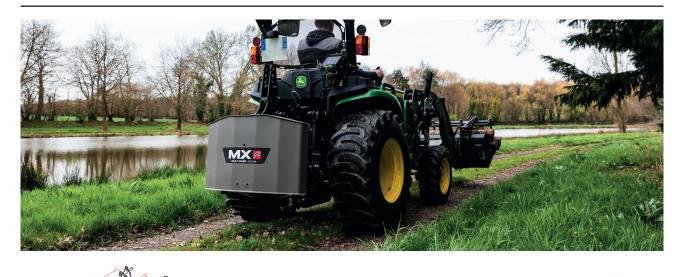

# The **MX MULTI-SERVICES** range of compact weights and boxes for filling

### COMPACTNESS

- Minimal overhang
- Seamless integration
- Easier to handle