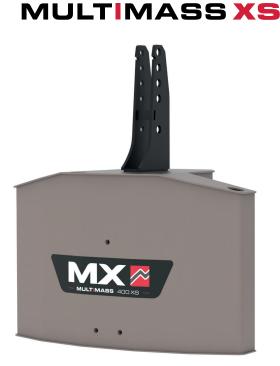

## Technical **specifications**

| H                                                                                                                           | MULTIMASS                                              | MULTIMASS                                             | MULTIMASS               | BOX 100L                                                                  | BOX 150L                                                               |
|-----------------------------------------------------------------------------------------------------------------------------|--------------------------------------------------------|-------------------------------------------------------|-------------------------|---------------------------------------------------------------------------|------------------------------------------------------------------------|
|                                                                                                                             | 250 XS                                                 | 400 XS                                                | 600 XS                  | BOX TOOL                                                                  | BOX 130L                                                               |
| Weight/volume                                                                                                               | 250 kg                                                 | 400 kg                                                | 600 kg                  | <b>100L</b><br>(300 kg if filled with<br>concrete at a density<br>of 2.4) | <b>150L</b><br>(430 kg if filled<br>with concrete at a<br>density 2.4) |
| Overhang (O)                                                                                                                | Cat. IN: 185<br>to 305 mm**<br>Cat. I and 2:<br>243 mm | Cat. 1N: 205<br>to 325 mm*<br>Cat. 1 and 2:<br>255 mm | Cat. I and 2:<br>295 mm | Cat. IN: 205 to<br>325 mm**<br>Cat. I and 2:<br>255 mm                    | Cat. I and 2:<br>295 mm                                                |
| Height (H)                                                                                                                  | 400 mm                                                 | 550 mm                                                | 550 mm                  | 550 mm                                                                    | 550 mm                                                                 |
| Width (W)                                                                                                                   | 768 mm                                                 | 878 mm                                                | 969 mm                  | 878 mm                                                                    | 969 mm                                                                 |
| Depth (D)                                                                                                                   | 440 mm                                                 | 460 mm                                                | 500 mm                  | 460 mm                                                                    | 500 mm                                                                 |
| Hitching cat. IN*                                                                                                           | ~                                                      | ~                                                     | ×                       | ~                                                                         | ×                                                                      |
| Hitching cat. I and 2*                                                                                                      | ~                                                      | $\checkmark$                                          | $\checkmark$            | ~                                                                         | ~                                                                      |
| Customised colours*                                                                                                         | $\checkmark$                                           | $\checkmark$                                          | $\checkmark$            | ~                                                                         | ~                                                                      |
| Tool holder                                                                                                                 | $\checkmark$                                           | $\checkmark$                                          | ~                       | ×                                                                         | ×                                                                      |
| Lower pin vertical adjustment                                                                                               | ~                                                      | ~                                                     | ~                       | ~                                                                         | ~                                                                      |
| Lower pin depth adjustment                                                                                                  | ~                                                      | ~                                                     | ×                       | ~                                                                         | ×                                                                      |
| Closing cover                                                                                                               | ×                                                      | ×                                                     | ×                       | ~                                                                         | ~                                                                      |
| <ul> <li>MULTIBOX XS</li> <li>52 litres</li> <li>Customised colours*</li> </ul>                                             |                                                        |                                                       |                         | ×                                                                         | ×                                                                      |
| Towing clevis                                                                                                               |                                                        |                                                       |                         | ×                                                                         | ×                                                                      |
| Automatic hitching kit<br>Dimensions: between 450 and 660 mm long<br>off-pins and 35 mm maximum thickness (not<br>included) |                                                        |                                                       |                         |                                                                           |                                                                        |
| IN triangular hitching kit                                                                                                  |                                                        |                                                       | ×                       |                                                                           | ×                                                                      |
| Chainsaw holder<br>(up to 2 holders per weight)                                                                             |                                                        |                                                       |                         |                                                                           |                                                                        |
|                                                                                                                             |                                                        |                                                       |                         |                                                                           |                                                                        |