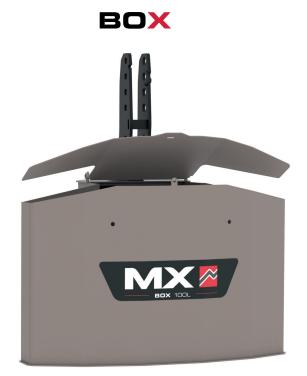

## Technical **specifications**

| H                                                                                                                           | MULTIMASS                                              | MULTIMASS                                             | MULTIMASS               | BOX 100L                                                                  | BOX 150L                                                               |
|-----------------------------------------------------------------------------------------------------------------------------|--------------------------------------------------------|-------------------------------------------------------|-------------------------|---------------------------------------------------------------------------|------------------------------------------------------------------------|
|                                                                                                                             | 250 XS                                                 | 400 XS                                                | 600 XS                  | BOX TOOL                                                                  | BOX 130L                                                               |
| Weight/volume                                                                                                               | 250 kg                                                 | 400 kg                                                | 600 kg                  | <b>100L</b><br>(300 kg if filled with<br>concrete at a density<br>of 2.4) | <b>150L</b><br>(430 kg if filled<br>with concrete at a<br>density 2.4) |
| Overhang (O)                                                                                                                | Cat. IN: 185<br>to 305 mm**<br>Cat. I and 2:<br>243 mm | Cat. 1N: 205<br>to 325 mm*<br>Cat. 1 and 2:<br>255 mm | Cat. I and 2:<br>295 mm | Cat. IN: 205 to<br>325 mm**<br>Cat. I and 2:<br>255 mm                    | Cat. I and 2:<br>295 mm                                                |
| Height (H)                                                                                                                  | 400 mm                                                 | 550 mm                                                | 550 mm                  | 550 mm                                                                    | 550 mm                                                                 |
| Width (W)                                                                                                                   | 768 mm                                                 | 878 mm                                                | 969 mm                  | 878 mm                                                                    | 969 mm                                                                 |
| Depth (D)                                                                                                                   | 440 mm                                                 | 460 mm                                                | 500 mm                  | 460 mm                                                                    | 500 mm                                                                 |
| Hitching cat. IN*                                                                                                           | ~                                                      | ~                                                     | ×                       | ~                                                                         | ×                                                                      |
| Hitching cat. I and 2*                                                                                                      | ~                                                      | $\checkmark$                                          | $\checkmark$            | ~                                                                         | ~                                                                      |
| Customised colours*                                                                                                         | $\checkmark$                                           | $\checkmark$                                          | $\checkmark$            | ~                                                                         | ~                                                                      |
| Tool holder                                                                                                                 | $\checkmark$                                           | $\checkmark$                                          | ~                       | ×                                                                         | ×                                                                      |
| Lower pin vertical adjustment                                                                                               | ~                                                      | ~                                                     | ~                       | ~                                                                         | ~                                                                      |
| Lower pin depth adjustment                                                                                                  | ~                                                      | ~                                                     | ×                       | ~                                                                         | ×                                                                      |
| Closing cover                                                                                                               | ×                                                      | ×                                                     | ×                       | ~                                                                         | ~                                                                      |
| <ul> <li>MULTIBOX XS</li> <li>52 litres</li> <li>Customised colours*</li> </ul>                                             |                                                        |                                                       |                         | ×                                                                         | ×                                                                      |
| Towing clevis                                                                                                               |                                                        |                                                       |                         | ×                                                                         | ×                                                                      |
| Automatic hitching kit<br>Dimensions: between 450 and 660 mm long<br>off-pins and 35 mm maximum thickness (not<br>included) |                                                        |                                                       |                         |                                                                           |                                                                        |
| IN triangular hitching kit                                                                                                  |                                                        |                                                       | ×                       |                                                                           | ×                                                                      |
| Chainsaw holder<br>(up to 2 holders per weight)                                                                             |                                                        |                                                       |                         |                                                                           |                                                                        |
|                                                                                                                             |                                                        |                                                       |                         |                                                                           |                                                                        |