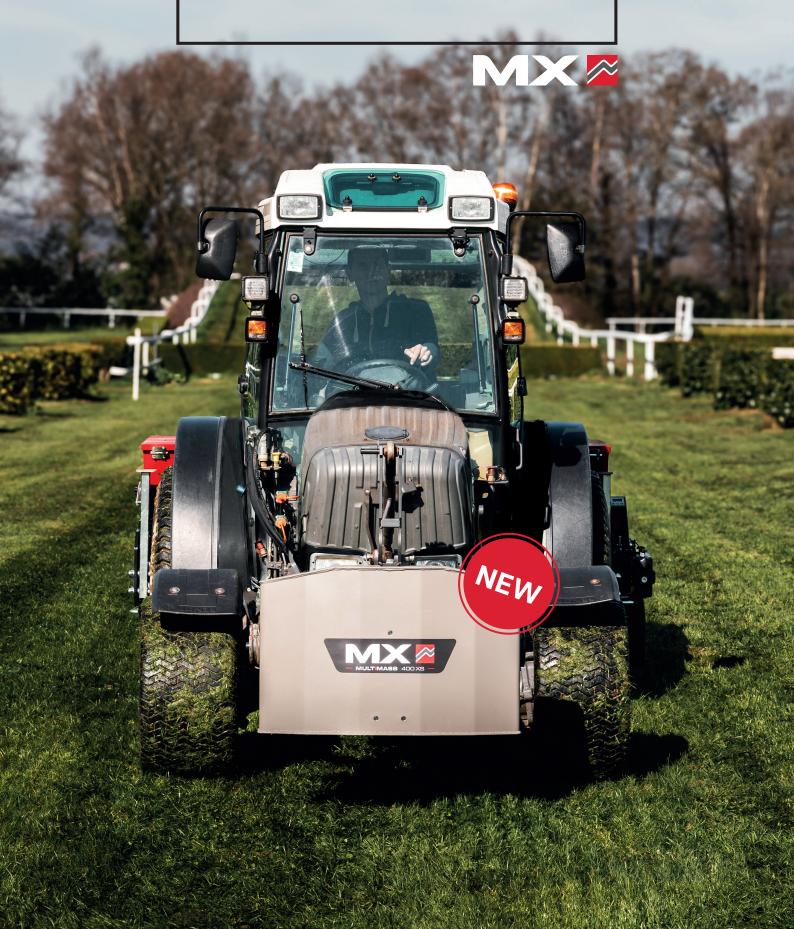

# The **MX MULTI-SERVICES** range of compact weights and boxes for filling

### COMPACTNESS

- Minimal overhang
- Seamless integration
- Easier to handle

#### DESIGN

 Other colours available: CNH black, John Deere green, AGCO grey (other: please ask)