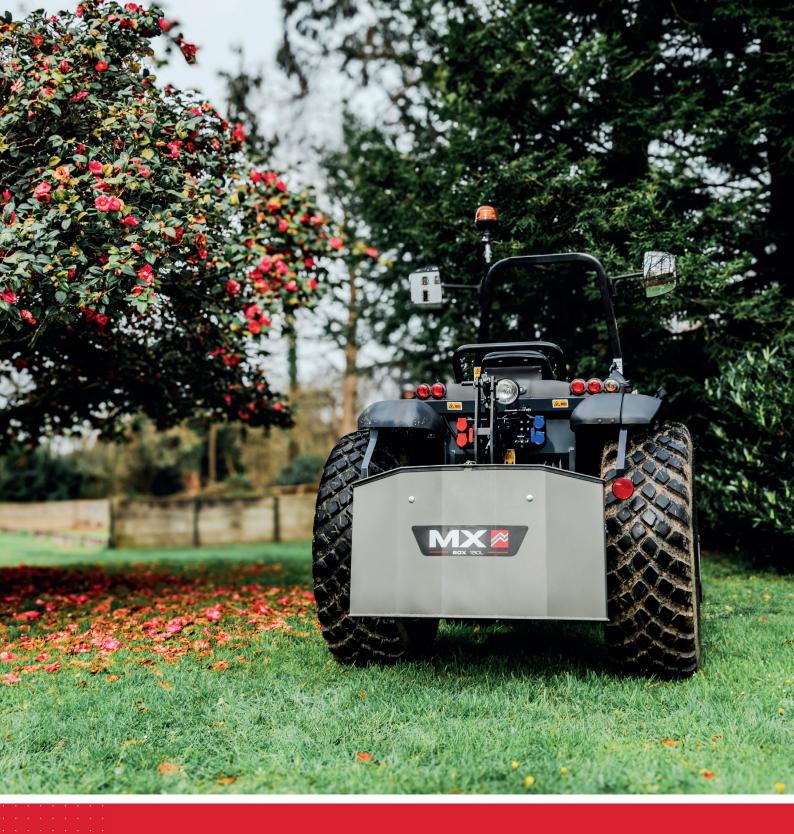

# The **MX MULTI-SERVICES** range of compact weights and boxes for filling

#### DESIGN

 Other colours available: CNH black, John Deere green, AGCO grey (other: please ask)