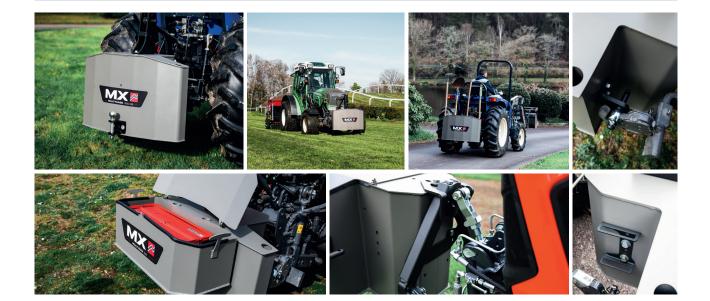

#### MODULAR

- MULTIBOX XS storage box (optional)
- Towing clevis (optional)
- Up to two chainsaw holders (optional)
- CONVENIENCE

• Compatible with multiple

• Simple hitch pin adjustment

Category IN triangle hitching

• Multiple storage options

 Automatic hitching for working implements

linkage types

(optional)

(optional)

### COMPACTNESS

- Minimal overhang
- Seamless integration
- Easier to handle