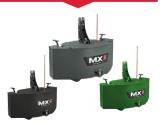

# TRACTOR INTEGRATION

- Smooth, rounded shape
- Matt and grained MX titanium grey colour as standard
- 3 other colours available: black, grey and green

MULTIMASS

**MULTIMASS** 

### **TRACTOR INTEGRATION**

- Smooth, rounded shape
- Matt and grained MX titanium grey colour as standard
- 3 other colours available: black, grey and green

Range of 4 models and 12 possible configurations, add the weight you need, up to 2,300 kg