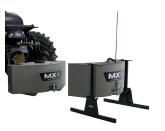

# PROGRESSIVE BALLASTING SYSTEM

- 4 models of 600, 900, 1,200 and 1,500 kg
- Option of adding 1 or 2 additional 400 kg weights
- Parking support as standard
- Locking with a single handle

## **PROGRESSIVE BALLASTING SYSTEM**

- 4 models of 600, 900, 1,200 and 1,500 kg
- Option of adding I or 2 additional 400 kg weights
- Parking support as standard
- · Locking with a single handle