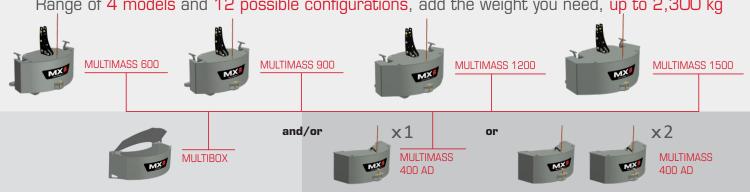

# PROGRESSIVE BALLASTING SYSTEM

- 4 models of 600, 900, 1,200 and 1,500 kg
- Option of adding 1 or 2 additional 400 kg weights
- Parking support as standard
- Locking with a single handle

## **PROGRESSIVE BALLASTING SYSTEM**

- 4 models of 600, 900, 1,200 and 1,500 kg
- Option of adding I or 2 additional 400 kg weights
- Parking support as standard
- · Locking with a single handle

### **TRACTOR INTEGRATION**

- Smooth, rounded shape
- Matt and grained MX titanium grey colour as standard
- 3 other colours available: black, grey and green

Range of 4 models and 12 possible configurations, add the weight you need, up to 2,300 kg