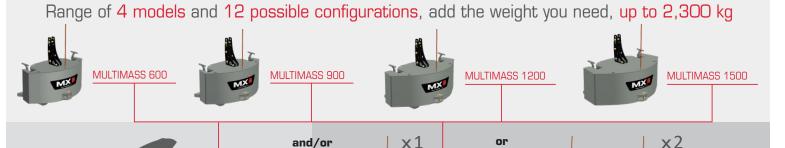

# PROGRESSIVE BALLASTING SYSTEM

- 4 models of 600, 900, 1,200 and 1,500 kg
- Option of adding 1 or 2 additional 400 kg weights
- Parking support as standard
- Locking with a single handle

## **PROGRESSIVE BALLASTING SYSTEM**

- 4 models of 600, 900, 1,200 and 1,500 kg
- Option of adding I or 2 additional 400 kg weights
- Parking support as standard
- · Locking with a single handle

### **TRACTOR INTEGRATION**

- Smooth, rounded shape
- Matt and grained MX titanium grey colour as standard
- 3 other colours available: black, grey and green

Range of 4 models and 12 possible configurations, add the weight you need, up to 2,300 kg