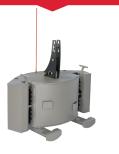

## **VERSATILITY**

- MULTIBOX : 168-litre storage box
- Shafts for carrying tools with handles
- Drum and chainsaw holders

**MULTIBOX** 

## **VERSATILITY**

- MULTIBOX: 168-litre storage box
- Shafts for carrying tools with handles
- Drum and chainsaw holders