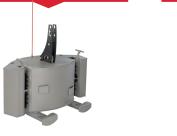

## **VERSATILITY**

- MULTIBOX : 168-litre storage box
- Shafts for carrying tools with handles
- Drum and chainsaw holders

**MULTIBOX** 

## **VERSATILITY**

- MULTIBOX: 168-litre storage box
- Shafts for carrying tools with handles
- Drum and chainsaw holders