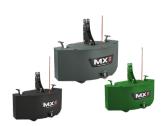

# TRACTOR INTEGRATION

- Smooth, rounded shape
- Matt and grained MX titanium grey colour as standard
- 3 other colours available: black, grey and green

MULTIMASS

**MULTIMASS** 

### **TRACTOR INTEGRATION**

- Smooth, rounded shape
- Matt and grained MX titanium grey colour as standard
- 3 other colours available: black, grey and green

Range of 4 models and 12 possible configurations, add the weight you need, up to 2,300 kg